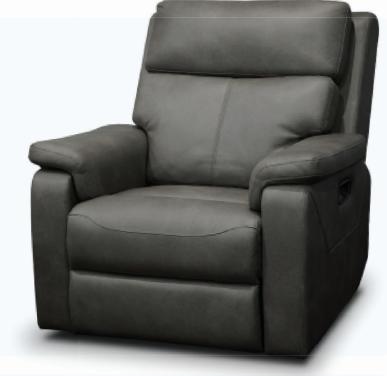

## **ETHAN**

The Ethan massaging recliner combines high tech S-Rail massaging rollers with the aesthetics of a traditional recliner chair to offer a fantastic massage without the look of a dedicated massage chair

## **ETHAN** MASSAGING RECLINER