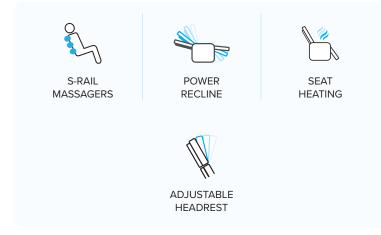

## UPHOLSTERY OPTIONS STOCKED IN: TERAMO FABRIC (CHARCOAL)

| FEATURES & BENEFITS    |                                                         |                                                                                                                                                                                                                                                                                                                     |
|------------------------|---------------------------------------------------------|---------------------------------------------------------------------------------------------------------------------------------------------------------------------------------------------------------------------------------------------------------------------------------------------------------------------|
| FRAME                  | FSC certified Pine and Plywood frame                    | A sturdy frame constructed with sustainably sourced timber provides a solid and long-lasting base to the suite                                                                                                                                                                                                      |
| FOUNDATION             | Heavy gauge steel<br>Zig Zag springs                    | The foundation delivers long-lasting support & the first layer of comfort                                                                                                                                                                                                                                           |
| FOAM                   | Foam & fibre                                            | The high-density layered foam offers exceptional support, while the luxurious top layer of fibre adds an extra dimension of indulgent comfort                                                                                                                                                                       |
| UPHOLSTERY             | Stocked in Teramo fabric                                | Stocked in Charcoal coloured Teramo fabric                                                                                                                                                                                                                                                                          |
| MECHANISM              | Tested up to 180kgs at 25,000 cycles                    | This robust recliner mechanism boasts an impressive 180kg weight-loading capacity (50kg higher than standard mechanisms), ensuring reliable performance for years to come                                                                                                                                           |
| DUAL<br>POWERED        | Powered headrest and recline with zero gravity position | Elevate your comfort level with recliners and headrests that adjust effortlessly at the touch of a button, offering the ultimate in customized comfort! Power headrests provide additional head and neck support when in the reclined position so you can focus on what's in front of you, rather than the ceiling! |
| S RAIL<br>MASSAGE      | S-Rail massaging mechanism                              | The massaging mechanism moves up and down an S-shaped rail inside the backrest, to move naturally along the shape of the human spine and provide a fantastic massage from the comfort of your chair                                                                                                                 |
| HEATED<br>SEAT         | Heated seat base                                        | Experience an added touch of luxury with heated seats, the gentle warmth helps to soothe tired muscles and provides another level of comfort & relaxation.  Heat function automatically switches off after 20 minutes.                                                                                              |
| ADJUSTABLE<br>HEADREST | Adjustable and removable headrest                       | The angle of the headrest can be manually adjusted, and it can also be removed and set aside to enhance the massage experience                                                                                                                                                                                      |
|                        |                                                         |                                                                                                                                                                                                                                                                                                                     |