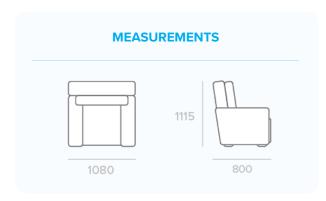

## **ETHAN**

The Ethan massaging recliner combines high tech S-Rail massaging rollers with the aesthetics of a traditional recliner chair to offer a fantastic massage without the look of a dedicated massage chair





















**FOAM** WARRANTY **MECHANICAL** WARRANTY

**ELECTRICAL WARRANTY** 

**FABRIC WARRANTY** 

150KG RATED MECHANISM







## **ETHAN** MASSAGING RECLINER

## UPHOLSTERY OPTIONS STOCKED IN: TERAMO FABRIC (CHARCOAL)



| FEATURES & BENEFITS    |                                                         |                                                                                                                                                                                                                                                                                                                     |
|------------------------|---------------------------------------------------------|---------------------------------------------------------------------------------------------------------------------------------------------------------------------------------------------------------------------------------------------------------------------------------------------------------------------|
| FRAME