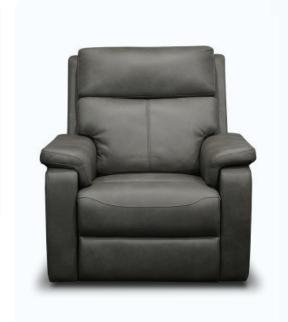

## **ETHAN**

The Ethan massaging recliner combines high tech S-Rail massaging rollers with the aesthetics of a traditional recliner chair to offer a fantastic massage without the look of a dedicated massage chair

## **ETHAN** MASSAGING RECLINER